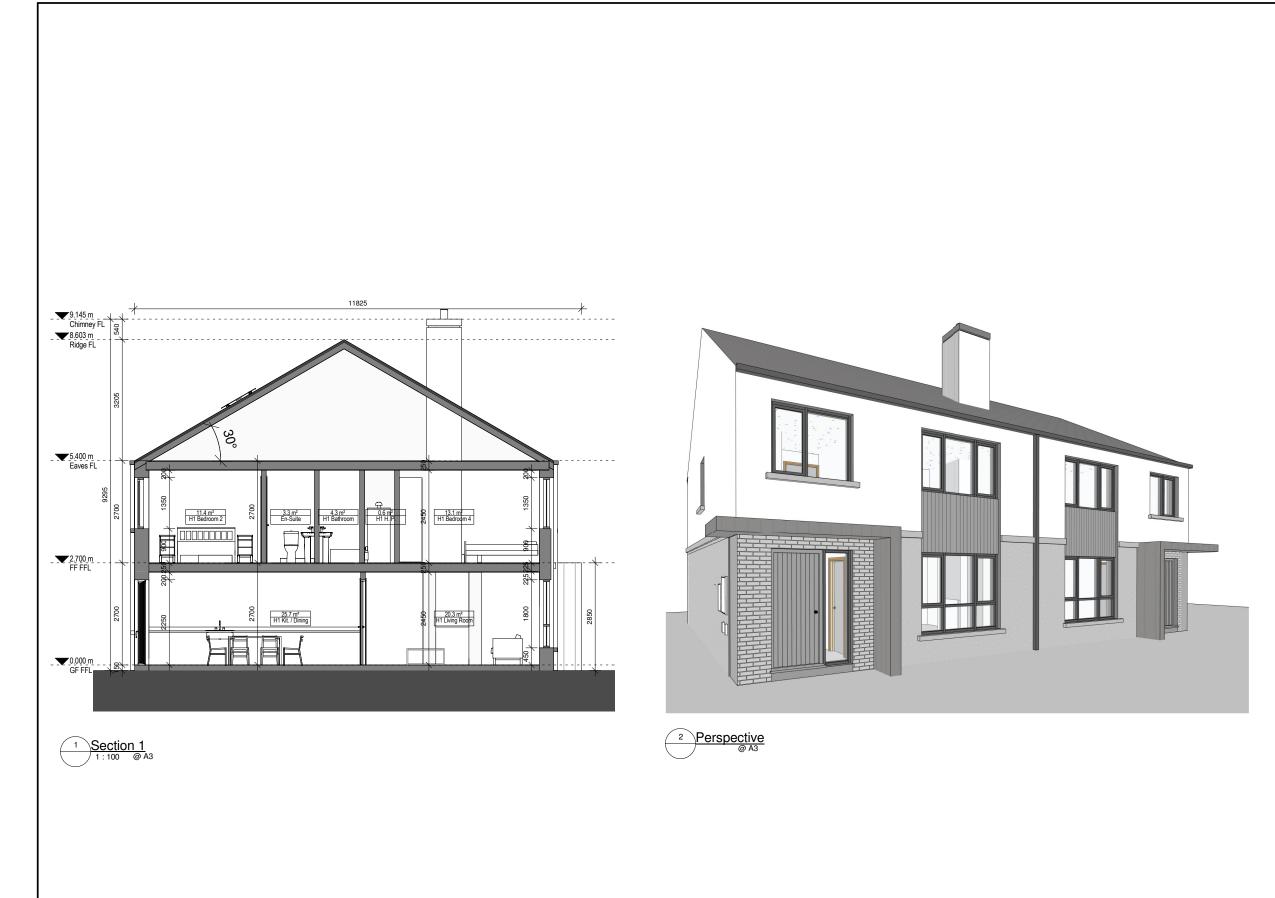

DO NOT SCALE FROM THIS DRAWING. USE FIGURED DIMENSIONS IN ALL DO NOT SCALE FROM THIS DRAWING. USE FIGURED DIMENSIONS IN ALL CASES. VERIFY DIMENSIONS ON SITE AND REPORT ANY DISCREPANCIES TO THE ARCHITECTS IMMEDIATELY. THIS DRAWING TO BE READ IN CONJUNCTION WITH THE ARCHITECTS SPECIFICATION. © THIS DRAWING IS COPYRIGHT AND MAY ONLY BE REPRODUCED WITH THE ARCHITECTS PERMISSION. Drawing Notes: P03.03 | 02.02.18 | JMc | Issued to Planning Consultant for Review P03.02 25/01/18 MFG Issued for Client Review Meeting P03.01 18/08/17 MFG Issued for Planning Rev Date DRN Description reddyarchitecture +urbanism Reddy Architecture + Urbanism Kilkenny R95 P291 T: +353 (0)56 7762697 W: www.reddyarchitecture.com E: info@reddyarchitecture.com Client Details: William Neville & Sons Project Details: Carcur Park Wexford Drawing Title: House Type A2, Semi-detached 4 Bed, Section + 3D View Job No Date Scale@A3 1:100 05/02/18 P15-209K Status Drawn By: S10 - Issued for Planning J Mc